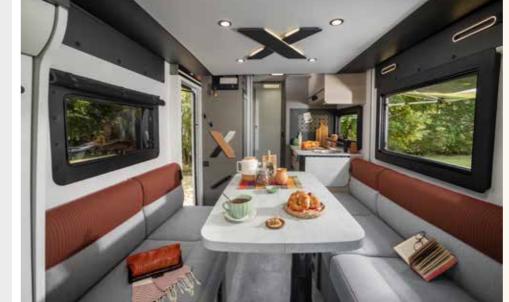

# The kitchen

A lovely kitchen area with a saucepan compartment, sideboard, LED lighting and cement-effect countertop.