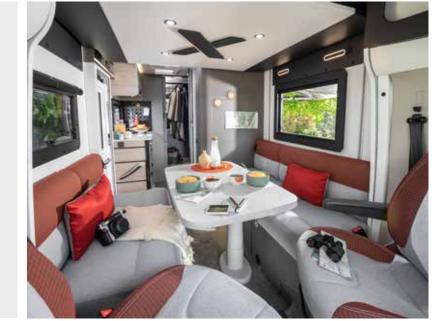

# The kitchen

A lovely kitchen area with a saucepan compartment, sideboard, LED lighting and cement-effect countertop.