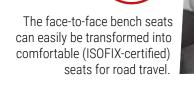

12V/230V)                                 | -                       | 150 L                  |
|                                    | DESIGN                                                             |                         |                        |
|                                    | Polyester body                                                     | S                       | S                      |
|                                    | Styrofoam™ XPS insulation                                          | S                       | S                      |
|                                    |                                                                    |                         |                        |

(1) Subject to type approval - S: As standard 0 : Optional











# The kitchen

A lovely kitchen area with a saucepan compartment, sideboard, LED lighting and cement-effect countertop.



# solutions

**1a.** Storage accessible rom both sides

**1b.** Wardrobe with clothes rail

## Spacious bathroom

2a. Pop-up washbasin2b. Large shower

with built-in storage







Unique on the market, the SDR (Smart Dressing Room) configure the size of the garage/hold area according

accessible from inside and outside, can accommodate 1 table and 2 chairs