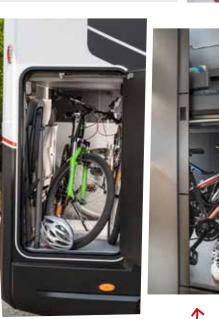

# solutions

**1a.** Storage accessible rom both sides

**1b.** Wardrobe with clothes rail

## Spacious bathroom

2a. Pop-up washbasin2b. Large shower

with built-in storage

Unique on the market, the SDR (Smart Dressing Room) configure the size of the garage/hold area according

accessible from inside and outside, can accommodate 1 table and 2 chairs