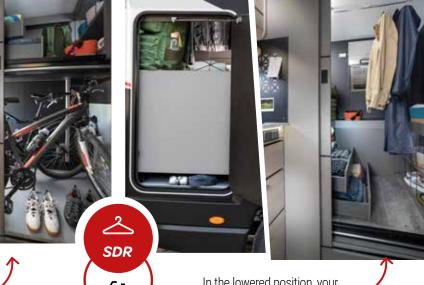

# solutions

**1a.** Storage accessible rom both sides

**1b.** Wardrobe with clothes rail

## Spacious bathroom

2a. Pop-up washbasin2b. Large shower

with built-in storage

Unique on the market, the SDR (Smart Dressing Room) configure the size of the garage/hold area according

accessible from inside and outside, can accommodate 1 table and 2 chairs