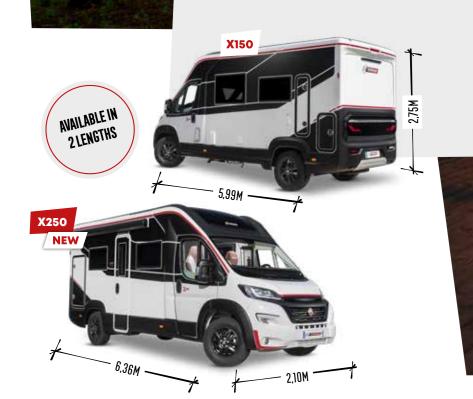

1, avenue de Rochebonne - CS 69003 - 07302 Tournon-sur-Rhône Cedex - FRANCE contact@Challenger.tm.fr

| ₫                                  | BASE VEHICLE                                                       | FIAT                    | FIAT                   |
|------------------------------------|--------------------------------------------------------------------|-------------------------|------------------------|
|                                    | Brand                                                              | 789753313845            | PROFESSIONAL           |
|                                    | Engine (HP/kW)                                                     | 140-103                 | 140-103                |
| $\left(\longleftrightarrow\right)$ | DIMENSIONS                                                         |                         |                        |
|                                    | Overall length (m)                                                 | 5,99                    | 6,36                   |
|                                    | Overall width (m)                                                  | 2,10                    | 2,10                   |
|                                    | Overall height (m)                                                 | 2,75                    | 2,75                   |
|                                    | Interior height (m)                                                | 1,98                    | 1,98                   |
|                                    | Wheelbase (m)                                                      | 3,80                    | 4,04                   |
|                                    | Right garage door (cm)                                             | -                       | 1145x640               |
|                                    | Left garage door (cm)                                              | 1045x265 and 605x320 x2 | 545x685 and 605x320 x2 |
|                                    | Rear garage door (cm)                                              | -                       | -                      |
|                                    | Wheel size                                                         | 16"                     | 16"                    |
|                                    | CAPACITY (STANDARD BASE VEHICLE)                                   |                         |                        |
|                                    | Seats authorised for road use <sup>(1)</sup>                       | 4                       | 4                      |
|                                    | Isofix mounting (SmartLounge)                                      | S x2                    | S x2                   |
|                                    | Sleeping spaces                                                    | 4                       | 4                      |
|                                    | Dining seats                                                       | 5                       | 5                      |
|                                    | WEIGHT (KG)                                                        |                         |                        |
|                                    | Max technically permissible laden mass                             | 3500                    | 3500                   |
|                                    | Kerb weight (+/- 5%)                                               | 2719                    | 2920                   |
|                                    | AUTONOMY                                                           |                         |                        |
|                                    | Fresh water capacity                                               | 100 L                   | 90 L                   |
|                                    | Waste water capacity                                               | 100 L                   | 100 L                  |
|                                    | Pre-equipment for leisure battery (battery supplied by the dealer) | S                       | S                      |
| [M]                                | HEATING / AIR CONDITIONING                                         |                         |                        |
|                                    | Boiler for the heating with pulsed air using vehicle fuel          | 4000W O 5500W           | 4000W O 5500W          |
|                                    | 10 L water heater (gas) with electronic ignition                   | S                       | S                      |
|                                    | Pre-equipped for air conditioning (living area)                    | S                       | S                      |
|                                    | BEDS (CM)                                                          |                         |                        |
|                                    | Electric fold-down bed, sleeps 2 (max. 250 kg)                     | 140 x 190               | 140 x 190              |
|                                    | Dining nook convertible into extra spare bed (8 kg) <sup>v</sup>   | 140 x 190               | 140 x 190              |
|                                    | KITCHEN                                                            |                         |                        |
|                                    | Gas refrigerator (12V/230V)                                        | 134 L AES               | -                      |
|                                    | Compressor refrigerator (12V/230V)                                 | -                       | 150 L                  |
|                                    | DESIGN                                                             |                         |                        |
|                                    | Polyester body                                                     | S                       | S                      |
|                                    | Styrofoam™ XPS insulation                                          | S                       | S                      |
|                                    |                                                                    |                         |                        |