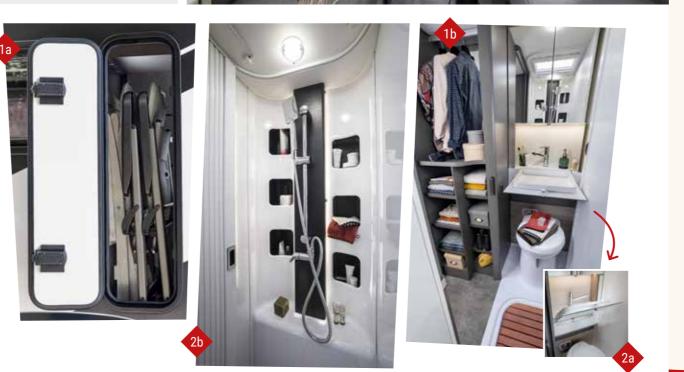

# solutions

**1a.** Storage accessible rom both sides

**1b.** Wardrobe with clothes rail

## Spacious bathroom

2a. Pop-up washbasin2b. Large shower

with built-in storage

Unique on the market, the SDR (Smart Dressing Room) configure the size of the garage/hold area according

accessible from inside and outside, can accommodate 1 table and 2 chairs