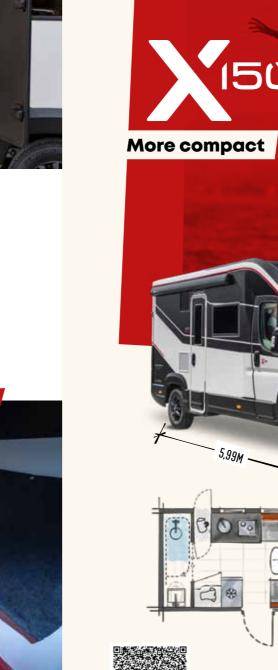

1, avenue de Rochebonne - CS 69003 - 07302 Tournon-sur-Rhône Cedex - FRANCE contact@Challenger.tm.fr

| ₫                                  | BASE VEHICLE                                                       | FIAT                    | FIAT                   |
|------------------------------------|--------------------------------------------------------------------|-------------------------|------------------------|
|                                    | Brand                                                              | 789753313845            | PROFESSIONAL           |
|                                    | Engine (HP/kW)                                                     | 140-103                 | 140-103                |
| $\left(\longleftrightarrow\right)$ | DIMENSIONS                                                         |                         |                        |
|                                    | Overall length (m)                                                 | 5,99                    | 6,36                   |
|                                    | Overall width (m)                                                  | 2,10                    | 2,10                   |
|                                    | Overall height (m)                                                 | 2,75                    | 2,75                   |
|                                    | Interior height (m)                                                | 1,98                    | 1,98                   |
|                                    | Wheelbase (m)                                                      | 3,80                    | 4,04                   |
|                                    | Right garage door (cm)                                             | -                       | 1145x640               |
|                                    | Left garage door (cm)                                              | 1045x265 and 605x320 x2 | 545x685 and 605x320 x2 |
|                                    | Rear garage door (cm)                                              | -                       | -                      |
|                                    | Wheel size                                                         | 16"                     | 16"                    |
|                                    | CAPACITY (STANDARD BASE VEHICLE)                                   |                         |                        |
|                                    | Seats authorised for road use <sup>(1)</sup>                       | 4                       | 4                      |
|                                    | Isofix mounting (SmartLounge)                                      | S x2                    | S x2                   |
|                                    | Sleeping spaces                                                    | 4                       | 4                      |
|                                    | Dining seats                                                       | 5                       | 5                      |
|                                    | WEIGHT (KG)                                                        |                         |                        |
|                                    | Max technically permissible laden mass                             | 3500                    | 3500                   |
|                                    | Kerb weight (+/- 5%)                                               | 2719                    | 2920                   |
|                                    | AUTONOMY                                                           |                         |                        |
|                                    | Fresh water capacity                                               | 100 L                   | 90 L                   |
|                                    | Waste water capacity                                               | 100 L                   | 100 L                  |
|                                    | Pre-equipment for leisure battery (battery supplied by the dealer) | S                       | S                      |
| [M]                                | HEATING / AIR CONDITIONING                                         |                         |                        |
|                                    | Boiler for the heating with pulsed air using vehicle fuel          | 4000W O 5500W           | 4000W O 5500W          |
|                                    | 10 L water heater (gas) with electronic ignition                   | S                       | S                      |
|                                    | Pre-equipped for air conditioning (living area)                    | S                       | S                      |
|                                    | BEDS (CM)                                                          |                         |                        |
|                                    | Electric fold-down bed, sleeps 2 (max. 250 kg)                     | 140 x 190               | 140 x 190              |
|                                    | Dining nook convertible into extra spare bed (8 kg) <sup>v</sup>   | 140 x 190               | 140 x 190              |
|                                    | KITCHEN                                                            |                         |                        |
|                                    | Gas refrigerator (12V/230V)                                        | 134 L AES               | -                      |
|                                    | Compressor refrigerator (12V/230V)                                 | -                       | 150 L                  |
|                                    | DESIGN                                                             |                         |                        |
|                                    | Polyester body                                                     | S                       | S                      |
|                                    | Styrofoam™ XPS insulation                                          | S                       | S                      |
|                                    |                                                                    |                         |                        |