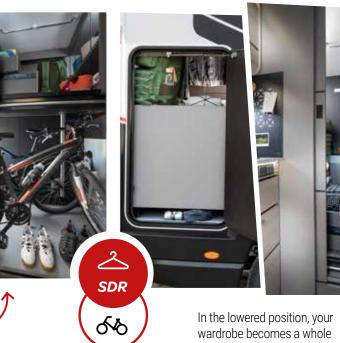

# solutions

**1a.** Storage accessible rom both sides

**1b.** Wardrobe with clothes rail

## Spacious bathroom

2a. Pop-up washbasin2b. Large shower

with built-in storage

Unique on the market, the SDR (Smart Dressing Room) configure the size of the garage/hold area according

accessible from inside and outside, can accommodate 1 table and 2 chairs