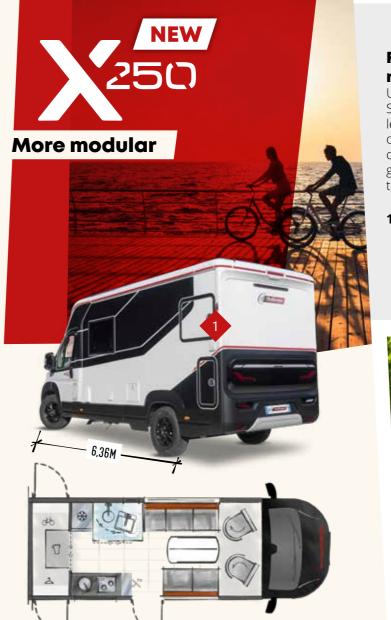

Until now, you had to choose between a van and a motorhome: Challenger has created an intermediate category, the X series which combines the best of both worlds.

# The agility of a van The comfort of a motorhome

An exceptional design

> Unique livability

## Fully equipped series

- 16" alloy wheels
  Speed limiter/cruise control
- Traction +
- Fog lamps
- SkyviewPanoramic skylight
- Backlit unit step

• You may be able to find certain heavy accessories like large blinds or generators in the marketplace. The weight of these accessories should be deducted from the technically acceptable loaded weight when the vehicle is fully loaded.